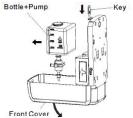

# STEP 1 STEP 2 Open it with key,take out the bottle and pump I see Yee Step 2 Install the back holder with dispenser

Screw M4x15
(4pcs)

Nut M4
(4pcs)

Back holder

Install Black Holder