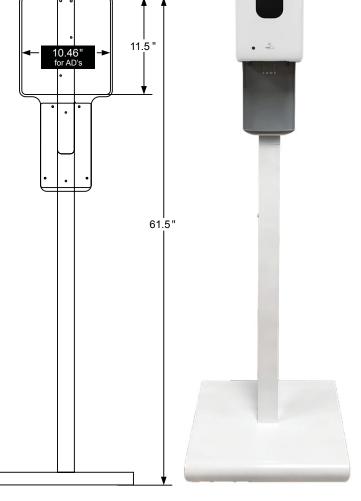

Our Classic Stand is made of die-cast zinc aluminum, a steel base, and made in the U.S.A. You can request customized faceplate with your branding, with matte laminated adhesive vinyl. Our stands can be powder-coated in white, black, grey, and light grey or custom fi nishes available per request.

Dispenser SOLD separately

Refill Pump

| Model No.                                       | MATERIAL                                          | COVER<br>FINISH                      | CAPACITY   | OPERATION               | DIMENSIONS                        | WEIGHT   |
|-------------------------------------------------|---------------------------------------------------|--------------------------------------|------------|-------------------------|-----------------------------------|----------|
| CLASSIC<br>SANITIZER<br>STATION                 | Powder-coated<br>Cast Aluminum body<br>Steel Base | White / Grey /<br>Light Grey / Black | 1x 1200 mL | Floor Stand             | H 61.5 x W 11.8 / Base 15 x 14 in | 14.5 lbs |
| Model No.                                       | MATERIAL                                          | COVER<br>FINISH                      | CAPACITY   | OPERATION               | DIMENSIONS                        | WEIGHT   |
| WALL MOUNT<br>GEL / LIQUID<br>(SOLD SEPARATELY) | ABS Plastic                                       | White                                | 1200 mL    | Automatic<br>Hands-Free | H 10.5 x W 6 x D 4.1 in           | 2.2 lbs  |