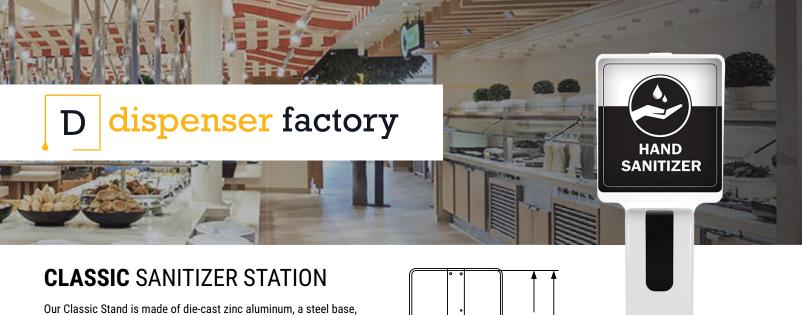

#### **LIQUID/GEL HAND SANITIZER**

Our Dispenser is sold separately and works with most Liquid/Gel Hand Sanitizers making them ideal for use in offices, schools, warehouses, food services facilities, hospitals and more. ADA Compliant in force and one-handed operation, making it accessible to people with disabilities. ABS plastic casing is chemical, heat and impact resistant, made to provide long service life.

#### **Features and Benefits**

- Includes infrared sensor for fully automatic non-touch operation
- Effectively avoid germs or infection without making physical contact with dispenser.
- · Works with most bulk Liquid/Gel Hand Sanitizer.
- Large 1200mL Capacity requires less refills.
- Battery Type C, 4 1.5V batteries required. (Batteries not included)
- Features lock to help prevent theft and vandalism as well as On & Off button.
- Automatic, Hands-Free operation for improved hand hygiene.
- · Floor stand holds one Dispenser.
- Dispenser material: ABS