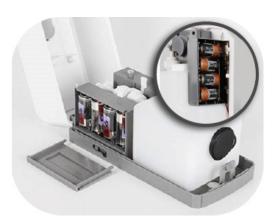

# STEP 1 STEP 2 Open it with key,take out the bottle and pump I see Yee Step 2 Install the back holder with dispenser

Screw M4x15
(4pcs)

Nut M4
(4pcs)

Back holder

Install Black Holder