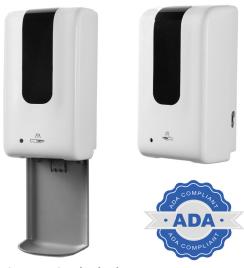

#### **LIQUID/GEL HAND SANITIZER**

Our Dispenser is sold separately and works with most Liquid/Gel Hand Sanitizers making them ideal for use in offices, schools, warehouses, food services facilities, hospitals and more. ADA Compliant in force and one-handed operation, making it accessible to people with disabilities. ABS plastic casing is chemical, heat and impact resistant, made to provide long service life.

#### **DISPENSER SOLD SEPARATELY**

Drip tray included

#### **GEL / LIQUID** H 10.5" x W 6" x D 4.1"