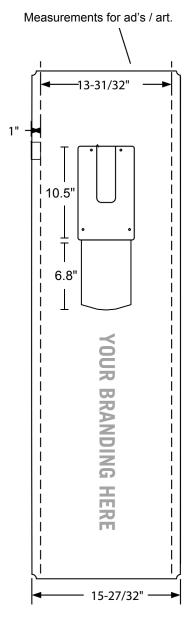

# STEP 3 Put Advertising photo inside of 2 pcs AD board Screw M4x15 (4pcs) AD Board (2pcs) Nut M4 (4pcs) STEP 4 Install the AD Board on dispenser Screw M4x15 (3pcs)

Install AD Board (If needed) Nut M4

\* Advertising photo size: 18x 18cm