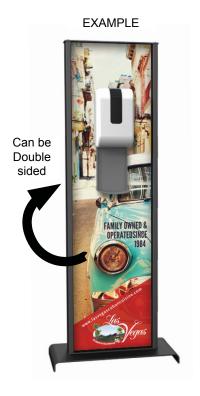

## **GRAND LARGE SANITIZER STAND**

Our Grand Large Stand is made of die-cast aluminum, a steel base, and made in the U.S.A. You can request customized branding that attaches to a heavy-duty aluminum frame. It can be powder-coated in white, black, grey, and light grey or custom finishes available per request. The Grand Large Stand can be single or double sided.

# **LIQUID/GEL HAND SANITIZER**

Our Dispenser is sold separately and works with most Liquid/Gel Hand Sanitizers making them ideal for use in offices, schools, warehouses, food services facilities, hospitals and more. ADA Compliant in force and one-handed operation, making it accessible to people with disabilities. ABS plastic casing is chemical, heat and impact resistant, made to provide long service life.