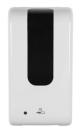

# **LIQUID/GEL HAND SANITIZER**

Our Dispenser is sold separately and works with most Liquid/Gel Hand Sanitizers making them ideal for use in offices, schools, warehouses, food services facilities, hospitals and more. ADA Compliant in force and one-handed operation, making it accessible to people with disabilities. ABS plastic casing is chemical, heat and impact resistant, made to provide long service life.

### **DISPENSER SOLD SEPARATELY**

**Features and Benefits** 

- Includes infrared sensor for fully automatic non-touch operation
- Effectively avoid germs or infection without making physical contact with dispenser.
- · Works with most bulk Liquid/Gel Hand Sanitizer.
- · Large 1200mL Capacity requires less refills.
- Battery Type C, 4 1.5V batteries required. (Batteries not included)
- Features lock to help prevent theft and vandalism as well as On & Off button.
- · Automatic, Hands-Free operation for improved hand hygiene.
- · Floor stand holds two Dispensers.
- Dispenser material: ABS

### SKU:

0671401060

Front Cover