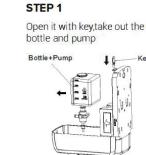

### STEP 2

Install the back holder with dispenser

Install Black Holder

Requires 4x C-size batteries.
Not included