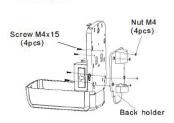

# STEP 3 Put Advertising photo inside of 2 pcs AD board Screw M4x15 (4pcs) AD Board (2pcs) Nut M4 (4pcs) STEP 4 Install the AD Board on dispenser Screw M4x15 (3pcs)

Install AD Board (If needed) Nut M4

\* Advertising photo size: 18x 18cm