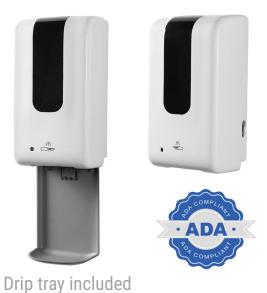

# **LIQUID/GEL HAND SANITIZER**

Our Dispenser is sold separately and works with most Liquid/Gel Hand Sanitizers making them ideal for use in offices, schools, warehouses, food services facilities, hospitals and more. ADA Compliant in force and one-handed operation, making it accessible to people with disabilities. ABS plastic casing is chemical, heat and impact resistant, made to provide long service life.

### **DISPENSER SOLD SEPARATELY**

**Features and Benefits** 

- Includes infrared sensor for fully automatic non-touch operation
- Effectively avoid germs or infection without making physical contact with dispenser.
- · Works with most bulk Liquid/Gel Hand Sanitizer.
- · Large 1200mL Capacity requires less refills.
- Battery Type C, 4 1.5V batteries required. (Batteries not included)
- Features lock to help prevent theft and vandalism as well as On & Off button.
- · Automatic, Hands-Free operation for improved hand hygiene.
- · Floor stand holds two Dispensers.
- Dispenser material: ABS

Drip tray intoluaca

**GEL / LIQUID** H 10.5" x W 6" x D 4.1"