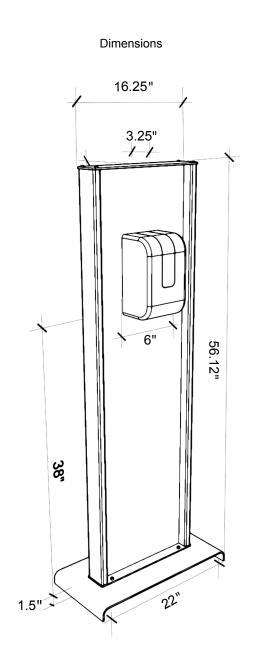

## **GRAND LARGE SANITIZER STAND**

Our Grand Large Stand is made of die-cast aluminum, a steel base, and made in the U.S.A. You can request customized branding that attaches to a heavy-duty aluminum frame. It can be powder-coated in white, black, grey, and light grey or custom finishes available per request. The Grand Large Stand can be single or double sided.

Dispenser SOLD separately

Refill Pump

| Model No.                                       | MATERIAL                                          | COVER<br>FINISH                      | CAPACITY                  | OPERATION               | DIMENSIONS                          | WEIGHT  |
|-------------------------------------------------|---------------------------------------------------|--------------------------------------|---------------------------|-------------------------|-------------------------------------|---------|
| GRAND LARGE<br>SANITIZER<br>STAND               | Powder-coated<br>Cast Aluminum body<br>Steel Base | White / Grey /<br>Light Grey / Black | 2 x 1200 mL<br>Dispensers | Floor Stand             | H 56.12 x W 16.25 / Base 11 x 22 in | 24 lbs  |
| Model No.                                       | MATERIAL                                          | COVER<br>FINISH                      | CAPACITY                  | OPERATION               | DIMENSIONS                          | WEIGHT  |
| WALL MOUNT<br>GEL / LIQUID<br>(SOLD SEPARATELY) | ABS Plastic                                       | White                                | 1200 mL                   | Automatic<br>Hands-Free | H 10.5 x W 6 x D 4.1 in             | 2.2 lbs |