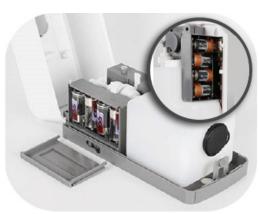

### **DISPENSER SOLD SEPARATELY**

**Features and Benefits** 

- Includes infrared sensor for fully automatic non-touch operation
- Effectively avoid germs or infection without making physical contact with dispenser.
- · Works with most bulk Liquid/Gel Hand Sanitizer.
- · Large 1200mL Capacity requires less refills.
- Battery Type C, 4 1.5V batteries required. (Batteries not included)
- Features lock to help prevent theft and vandalism as well as On & Off button.
- · Automatic, Hands-Free operation for improved hand hygiene.
- · Floor stand holds two Dispensers.
- Dispenser material: ABS

### STEP 2

Install the back holder with dispenser

Install Black Holder

Requires 4x C-size batteries.
Not included