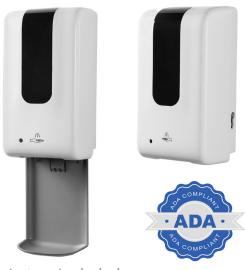

# LIQUID/GEL HAND SANITIZER

Our Dispenser is sold separately and works with most Liquid/Gel Hand Sanitizers making them ideal for use in offices, schools, warehouses, food services facilities, hospitals and more. ADA Compliant in force and one-handed operation, making it accessible to people with disabilities. ABS plastic casing is chemical, heat and impact resistant, made to provide long service life.

Dispenser SOLD separately

Refill Pump

| Model No.                                       | MATERIAL                                          | COVER<br>FINISH                      | CAPACITY   | OPERATION               | DIMENSIONS                            | WEIGHT   |
|-------------------------------------------------|---------------------------------------------------|--------------------------------------|------------|-------------------------|---------------------------------------|----------|
| GRAND MEDIUM<br>SANITIZER<br>STAND              | Powder-coated<br>Cast Aluminum body<br>Steel Base | White / Grey /<br>Light Grey / Black | 2x 1200 mL | Floor Stand             | H 48.37 x W 8.12 / Base 14.12 x 11 in | 12.5 lbs |
| Model No.                                       | MATERIAL                                          | COVER<br>FINISH                      | CAPACITY   | OPERATION               | DIMENSIONS                            | WEIGHT   |
| WALL MOUNT<br>GEL / LIQUID<br>(SOLD SEPARATELY) | ABS Plastic                                       | White                                | 1200 mL    | Automatic<br>Hands-Free | H 10.5 x W 6 x D 4.1 in               | 2.2 lbs  |

#### **GEL / LIQUID** H 10.5" x W 6" x D 4.1"