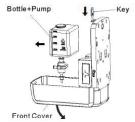

# STEP 1 Open it with key,take out the bottle and pump Bottle+Pump

Install the back holder with dispenser

STEP 2

**Install Black Holder** 