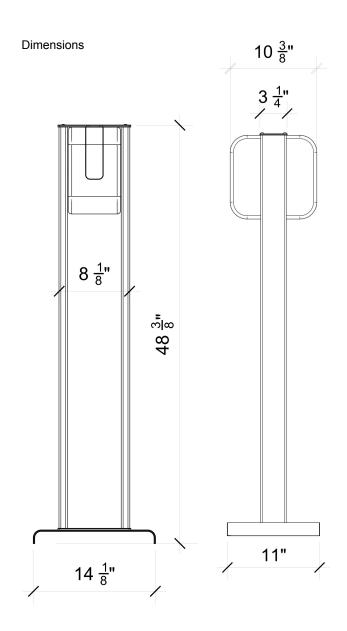

Dispenser SOLD separately

Refill Pump

| Model No.                                       | MATERIAL                                          | COVER<br>FINISH                      | CAPACITY   | OPERATION               | DIMENSIONS                            | WEIGHT   |
|-------------------------------------------------|---------------------------------------------------|--------------------------------------|------------|-------------------------|---------------------------------------|----------|
| GRAND MEDIUM<br>SANITIZER<br>STAND              | Powder-coated<br>Cast Aluminum body<br>Steel Base | White / Grey /<br>Light Grey / Black | 2x 1200 mL | Floor Stand             | H 48.37 x W 8.12 / Base 14.12 x 11 in | 12.5 lbs |
| Model No.                                       | MATERIAL                                          | COVER<br>FINISH                      | CAPACITY   | OPERATION               | DIMENSIONS                            | WEIGHT   |
| WALL MOUNT<br>GEL / LIQUID<br>(SOLD SEPARATELY) | ABS Plastic                                       | White                                | 1200 mL    | Automatic<br>Hands-Free | H 10.5 x W 6 x D 4.1 in               | 2.2 lbs  |