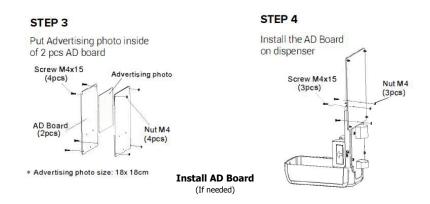

H 10.5" x W 6" x D 4.1"

# **SKU:** 0671401060



Requires 4x C-size batteries.
Not included

# **Features and Benefits**

- Includes infrared sensor for fully automatic non-touch operation
- Effectively avoid germs or infection without making physical contact with dispenser.
- · Works with most bulk Liquid/Gel Hand Sanitizer.
- Large 1200mL Capacity requires less refills.
- Battery Type C, 4 1.5V batteries required. (Batteries not included)
- Features lock to help prevent theft and vandalism as well as On & Off button.
- Automatic, Hands-Free operation for improved hand hygiene.
- · Floor stand holds two Dispensers.
- Dispenser material: ABS

# STEP 1 Open it with key,take out the bottle and pump Bottle+Pump



Install the back holder with dispenser

STEP 2



**Install Black Holder**