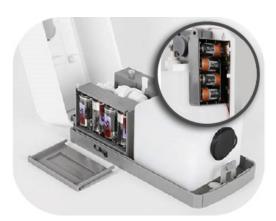

## **GRAND MEDIUM NO ADS SANITIZER**

Our Grand Medium Stand is made of die-cast zinc aluminum, a steel base, and made in the U.S.A. It can be powder-coated in white, black, grey, and light grey or custom finishes available per request. The Grand Medium Stand can be single or double sided.

Dispenser SOLD separately

Refill Pump

| Model No.                                       | MATERIAL                                          | COVER<br>FINISH                      | CAPACITY   | OPERATION               | DIMENSIONS                            | WEIGHT   |
|-------------------------------------------------|---------------------------------------------------|--------------------------------------|------------|-------------------------|---------------------------------------|----------|
| GRAND MEDIUM<br>SANITIZER<br>STAND              | Powder-coated<br>Cast Aluminum body<br>Steel Base | White / Grey /<br>Light Grey / Black | 2x 1200 mL | Floor Stand             | H 48.37 x W 8.12 / Base 14.12 x 11 in | 12.5 lbs |
| Model No.                                       | MATERIAL                                          | COVER<br>FINISH                      | CAPACITY   | OPERATION               | DIMENSIONS                            | WEIGHT   |
| WALL MOUNT<br>GEL / LIQUID<br>(SOLD SEPARATELY) | ABS Plastic                                       | White                                | 1200 mL    | Automatic<br>Hands-Free | H 10.5 x W 6 x D 4.1 in               | 2.2 lbs  |