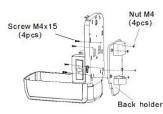

# STEP 1 Open it with key,take out the bottle and pump Bottle+Pump

Install the back holder with dispenser

STEP 2

**Install Black Holder** 