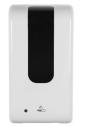

# LIQUID/GEL HAND SANITIZER

Our Dispenser is sold separately and works with most Liquid/Gel Hand Sanitizers making them ideal for use in offices, schools, warehouses, food services facilities, hospitals and more. ADA Compliant in force and one-handed operation, making it accessible to people with disabilities. ABS plastic casing is chemical, heat and impact resistant, made to provide long service life.

#### **GEL / LIQUID** H 10.5" x W 6" x D 4.1"