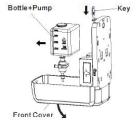

# STEP 1 Open it with key,take out the bottle and pump Bottle+Pump Fee Key

Install the back holder with dispenser

STEP 2

**Install Black Holder** 