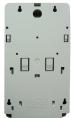

# STEP 1 Open it with key,take out the bottle and pump Bottle+Pump Fee Key

Install the back holder with dispenser

STEP 2

**Install Black Holder** 