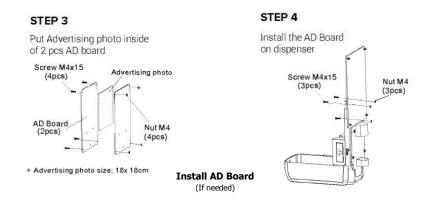

# STEP 1 Open it with key,take out the bottle and pump Bottle+Pump Fee Key

Install the back holder with dispenser

STEP 2

**Install Black Holder** 