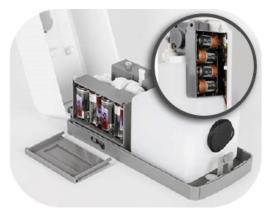

## **SKU:** 0671401060

Requires 4x C-size batteries.
Not included

### **Features and Benefits**

- Includes infrared sensor for fully automatic non-touch operation
- Effectively avoid germs or infection without making physical contact with dispenser.
- · Works with most bulk Liquid/Gel Hand Sanitizer.
- Large 1200mL Capacity requires less refills.
- Battery Type C, 4 1.5V batteries required. (Batteries not included)
- Features lock to help prevent theft and vandalism as well as On & Off button.
- · Automatic, Hands-Free operation for improved hand hygiene.
- · Floor stand holds two Dispensers.
- Dispenser material: ABS