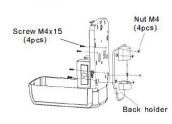

# STEP 1 Open it with key,take out the bottle and pump Bottle+Pump Fee Key

Install the back holder with dispenser

STEP 2

**Install Black Holder** 