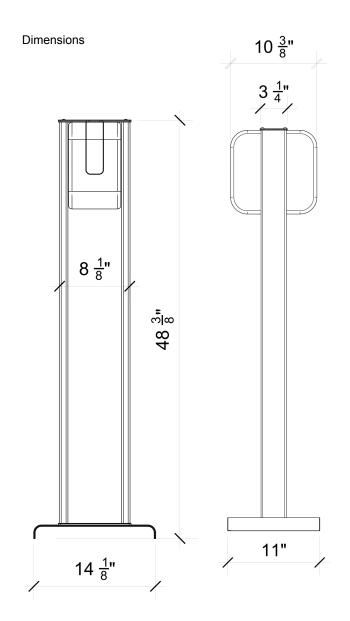

Our Grand Medium Stand is made of die-cast zinc aluminum, a steel base, and made in the U.S.A. You can request customized branding that attaches to a heavy-duty aluminum frame. It can be powder-coated in white, black, grey, and light grey or custom finishes available per request. The Grand Medium Stand can be single or double sided.

Dispenser SOLD separately

Refill Pump

| Model No.                                       | MATERIAL                                          | COVER<br>FINISH                      | CAPACITY   | OPERATION               | DIMENSIONS                            | WEIGHT   |
|-------------------------------------------------|---------------------------------------------------|--------------------------------------|------------|-------------------------|---------------------------------------|----------|
| GRAND MEDIUM<br>SANITIZER<br>STAND              | Powder-coated<br>Cast Aluminum body<br>Steel Base | White / Grey /<br>Light Grey / Black | 2x 1200 mL | Floor Stand             | H 48.37 x W 8.12 / Base 14.12 x 11 in | 12.5 lbs |
| Model No.                                       | MATERIAL                                          | COVER<br>FINISH                      | CAPACITY   | OPERATION               | DIMENSIONS                            | WEIGHT   |
| WALL MOUNT<br>GEL / LIQUID<br>(SOLD SEPARATELY) | ABS Plastic                                       | White                                | 1200 mL    | Automatic<br>Hands-Free | H 10.5 x W 6 x D 4.1 in               | 2.2 lbs  |