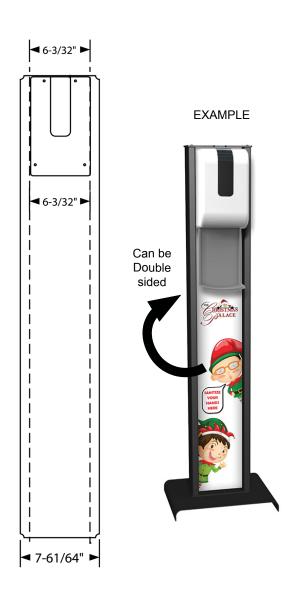

Our Grand Medium Stand is made of die-cast zinc aluminum, a steel base, and made in the U.S.A. You can request customized branding that attaches to a heavy-duty aluminum frame. It can be powder-coated in white, black, grey, and light grey or custom finishes available per request. The Grand Medium Stand can be single or double sided.