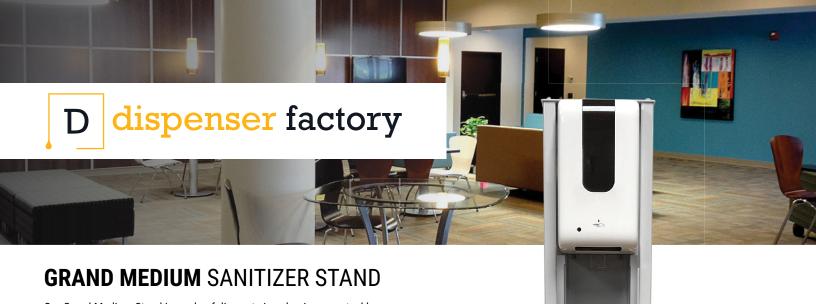

## LIQUID/GEL HAND SANITIZER

Our Dispenser is sold separately and works with most Liquid/Gel Hand Sanitizers making them ideal for use in offices, schools, warehouses, food services facilities, hospitals and more. ADA Compliant in force and one-handed operation, making it accessible to people with disabilities. ABS plastic casing is chemical, heat and impact resistant, made to provide long service life.

#### **GEL / LIQUID** H 10.5" x W 6" x D 4.1"

## **SKU:** 0671401060

Requires 4x C-size batteries.
Not included