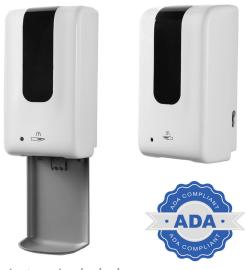

## LIQUID/GEL HAND SANITIZER

Our Dispenser is sold separately and works with most Liquid/Gel Hand Sanitizers making them ideal for use in offices, schools, warehouses, food services facilities, hospitals and more. ADA Compliant in force and one-handed operation, making it accessible to people with disabilities. ABS plastic casing is chemical, heat and impact resistant, made to provide long service life.

Dispenser SOLD separately

Refill Pump

| Model No.                                       | MATERIAL                                          | COVER<br>FINISH                      | CAPACITY   | OPERATION               | DIMENSIONS                            | WEIGHT   |
|-------------------------------------------------|---------------------------------------------------|--------------------------------------|------------|-------------------------|---------------------------------------|----------|
| GRAND MEDIUM<br>SANITIZER<br>STAND              | Powder-coated<br>Cast Aluminum body<br>Steel Base | White / Grey /<br>Light Grey / Black | 2x 1200 mL | Floor Stand             | H 48.37 x W 8.12 / Base 14.12 x 11 in | 12.5 lbs |
| Model No.                                       | MATERIAL                                          | COVER<br>FINISH                      | CAPACITY   | OPERATION               | DIMENSIONS                            | WEIGHT   |
| WALL MOUNT<br>GEL / LIQUID<br>(SOLD SEPARATELY) | ABS Plastic                                       | White                                | 1200 mL    | Automatic<br>Hands-Free | H 10.5 x W 6 x D 4.1 in               | 2.2 lbs  |

#### **GEL / LIQUID** H 10.5" x W 6" x D 4.1"

## **SKU:** 0671401060

Requires 4x C-size batteries.
Not included