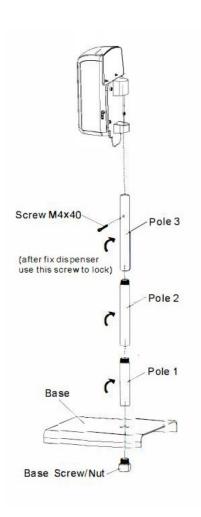

# Open it with key,take out the bottle and pump

Install the back holder with dispenser

STEP 2

Install Black Holder

#### Dimensions

Stand assembly