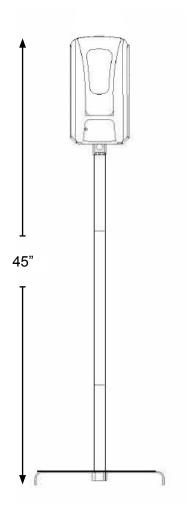

# Our Standard Stand is an economical, and a lightweight option for any

business or organization, making it versatile for nearly any application. The stand is made of heavy duty steel, and powder coated in matte black.

Dispenser

Refill Pump

| Model No.                      | MATERIAL                           | COVER<br>FINISH | CAPACITY   | OPERATION               | DIMENSIONS                            | WEIGHT  |
|--------------------------------|------------------------------------|-----------------|------------|-------------------------|---------------------------------------|---------|
| STANDARD<br>SANITIZER<br>STAND | Powder-coated<br>Steel body & base | Black           | 1x 1200 mL | Floor Stand             | H 48.37 x W 8.12 / Base 14.12 x 11 in | 12 lbs  |
| Model No.                      | MATERIAL                           | COVER<br>FINISH | CAPACITY   | OPERATION               | DIMENSIONS                            | WEIGHT  |
| WALL MOUNT<br>GEL / LIQUID     | ABS Plastic                        | White           | 1200 mL    | Automatic<br>Hands-Free | H 10.5 x W 6 x D 4.1 in               | 2.2 lbs |

#### Dimensions

Stand assembly