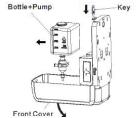

# Open it with key,take out the bottle and pump

Install the back holder with dispenser

STEP 2

Install Black Holder