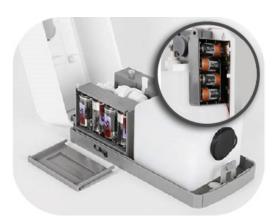

# Open it with key,take out the bottle and pump

Install the back holder with dispenser

STEP 2

Install Black Holder