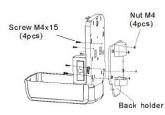

# Put Advertising photo inside of 2 pcs AD board Screw M4x15 (4pcs) Advertising photo Nut M4 (2pcs) \* Advertising photo size: 18x 18cm Install AD Board (If needed)