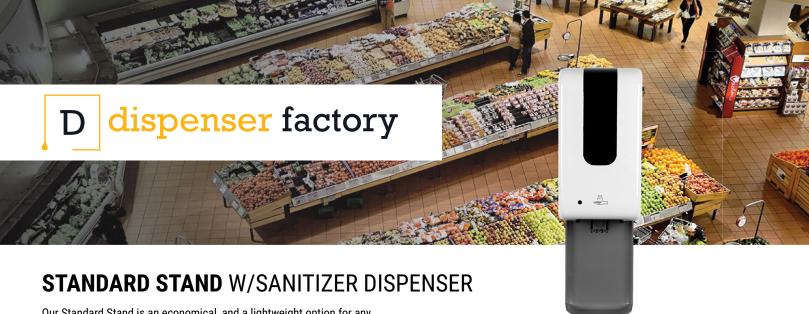

# **LIQUID/GEL HAND SANITIZER**

Our Dispenser works with most Liquid/Gel Hand Sanitizers making them ideal for use in offices, schools, warehouses, food services facilities, hospitals and more. ADA Compliant in force and one-handed operation, making it accessible to people with disabilities.

#### HAND SANITIZER DISPENSER

Drip tray included

#### **GEL / LIQUID** H 10.5" x W 6" x D 4.1"