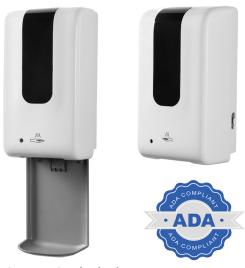

# **LIQUID/GEL HAND SANITIZER**

Our Dispenser works with most Liquid/Gel Hand Sanitizers making them ideal for use in offices, schools, warehouses, food services facilities, hospitals and more. ADA Compliant in force and one-handed operation, making it accessible to people with disabilities.

#### **GEL / LIQUID** H 10.5" x W 6" x D 4.1"

# **SKU:** 0671401060

Requires 4x C-size batteries.
Not included