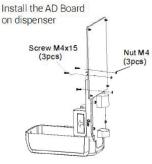

#### STEP 3

Put Advertising photo inside of 2 pcs AD board

\* Advertising photo size: 18x 18cm

STEP 4

Install AD Board (If needed)