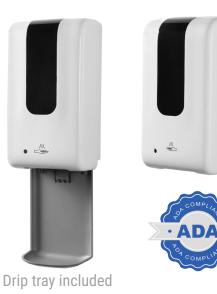

## AUTOMATIC HANDS-FREE LIQUID/GEL HAND SANITIZER

Our Dispenser works with most Liquid/Gel Hand Sanitizers making them ideal for use in offices, schools, warehouses, food services facilities, hospitals and more. ADA Compliant in force and one-handed operation, making it accessible to people with disabilities. Dispensers should not be placed higher than 44 inches if the reach depth (counter) is more than 20 inches but not more than 25 inches in depth.

Dispenser

HAND

| Model No.                   | MATERIAL                       | COVER<br>FINISH                      | CAPACITY   | OPERATION               | DIMENSIONS              | WEIGHT  |
|-----------------------------|--------------------------------|--------------------------------------|------------|-------------------------|-------------------------|---------|
| TABLE<br>STAND<br>SANITIZER | Powder-coated<br>Spun Aluminum | White / Grey /<br>Light Grey / Black | 1x 1200 mL | Table Stand             | H 21.5 x W 7 in         | 3.5 lbs |
| Model No.                   | MATERIAL                       | COVER<br>FINISH                      | CAPACITY   | OPERATION               | DIMENSIONS              | WEIGHT  |
| WALL MOUNT<br>GEL / LIQUID  | ABS Plastic                    | White                                | 1200 mL    | Automatic<br>Hands-Free | H 10.5 x W 6 x D 4.1 in | 2.2 lbs |

#### HAND SANITIZER DISPENSER

**Features and Benefits** 

- Includes infrared sensor for fully automatic non-touch operation
- Effectively avoid germs or infection without making physical contact with dispenser.
- Works with most bulk Liquid/Gel Hand Sanitizer.
- Large 1200mL Capacity requires less refills.
- Battery Type C, 4 1.5V batteries required. (Batteries not included)
- Features lock to help prevent theft and vandalism as well as On & Off button.
- Automatic, Hands-Free operation for improved hand hygiene.
- Table stand holds one Dispensers.
- Dispenser material: ABS