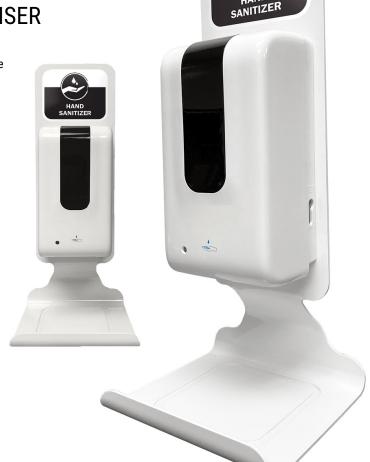

### TABLE STAND W/SANITIZER DISPENSER

Our Table Stand and dispenser help maintain and modify hand sanitizing stations in locations where access to soap and water is not available. The Table Stand is made of stamped aluminum, and can be powder-coated in white, black, grey, and light grey or custom finishes available per request. Our Table Stands are made here the U.S.A.

## AUTOMATIC HANDS-FREE LIQUID/GEL HAND SANITIZER

Our Dispenser works with most Liquid/Gel Hand Sanitizers making them ideal for use in offices, schools, warehouses, food services facilities, hospitals and more. ADA Compliant in force and one-handed operation, making it accessible to people with disabilities. Dispensers should not be placed higher than 44 inches if the reach depth (counter) is more than 20 inches but not more than 25 inches in depth.

Dispenser

HAND

| Model No.                   | MATERIAL                       | COVER<br>FINISH                      | CAPACITY   | OPERATION               | DIMENSIONS              | WEIGHT  |
|-----------------------------|--------------------------------|--------------------------------------|------------|-------------------------|-------------------------|---------|
| TABLE<br>STAND<br>SANITIZER | Powder-coated<br>Spun Aluminum | White / Grey /<br>Light Grey / Black | 1x 1200 mL | Table Stand             | H 21.5 x W 7 in         | 3.5 lbs |
| Model No.                   | MATERIAL                       | COVER<br>FINISH                      | CAPACITY   | OPERATION               | DIMENSIONS              | WEIGHT  |
| WALL MOUNT<br>GEL / LIQUID  | ABS Plastic                    | White                                | 1200 mL    | Automatic<br>Hands-Free | H 10.5 x W 6 x D 4.1 in | 2.2 lbs |