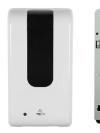

## AUTOMATIC HANDS-FREE LIQUID/GEL HAND SANITIZER

Our Dispenser works with most Liquid/Gel Hand Sanitizers making them ideal for use in offices, schools, warehouses, food services facilities, hospitals and more. ADA Compliant in force and one-handed operation, making it accessible to people with disabilities. Dispensers should not be placed higher than 44 inches if the reach depth (counter) is more than 20 inches but not more than 25 inches in depth.

#### HAND SANITIZER DISPENSER

**Features and Benefits** 

- Includes infrared sensor for fully automatic non-touch operation
- Effectively avoid germs or infection without making physical contact with dispenser.
- Works with most bulk Liquid/Gel Hand Sanitizer.
- Large 1200mL Capacity requires less refills.
- Battery Type C, 4 1.5V batteries required. (Batteries not included)
- Features lock to help prevent theft and vandalism as well as On & Off button.
- Automatic, Hands-Free operation for improved hand hygiene.
- Table stand holds one Dispensers.
- Dispenser material: ABS