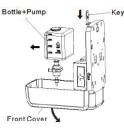

**GEL / LIQUID** H 10.5" x W 6" x D 4.1"

**SKU:** 0671401060

Requires 4x C-size batteries. Not included

Open it with key, take out the

STEP 1

bottle and pump

Install the back holder with dispenser

**Install Black Holder** 