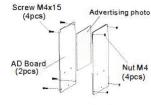

#### STEP 3

Put Advertising photo inside of 2 pcs AD board

\* Advertising photo size: 18x 18cm

STEP 4

Install AD Board (If needed)