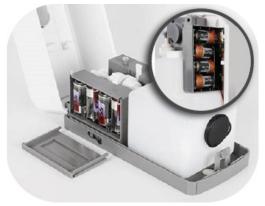

#### HAND SANITIZER DISPENSER

**Features and Benefits** 

- Includes infrared sensor for fully automatic non-touch operation
- Effectively avoid germs or infection without making physical contact with dispenser.
- Works with most bulk Liquid/Gel Hand Sanitizer.
- Large 1200mL Capacity requires less refills.
- Battery Type C, 4 1.5V batteries required. (Batteries not included)
- Features lock to help prevent theft and vandalism as well as On & Off button.
- Automatic, Hands-Free operation for improved hand hygiene.
- Table stand holds one Dispensers.
- Dispenser material: ABS

**GEL / LIQUID** H 10.5" x W 6" x D 4.1"

**SKU:** 0671401060

Requires 4x C-size batteries. Not included

Open it with key, take out the

STEP 1

bottle and pump

Install the back holder with dispenser

**Install Black Holder** 