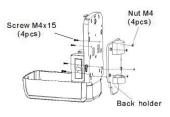

**GEL / LIQUID** H 10.5" x W 6" x D 4.1"

**SKU:** 0671401060

Requires 4x C-size batteries. Not included

Open it with key, take out the

STEP 1

bottle and pump

Install the back holder with dispenser

**Install Black Holder** 